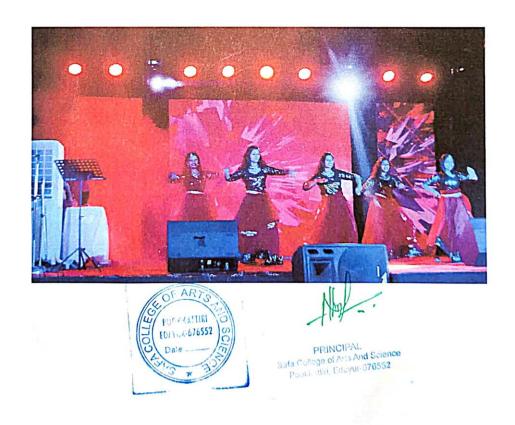

PROGRAM COORDINATOR - ABDUL SHUKOOR P (IQAC CO-ORDINATOR)

CONTACT NUMBER: 9048165677

E-MAIL: departmentofcommerce.safa@gmail.com

On September 19th, 20th and 22nd P.G Department of commerce and management In Association with IQAC, had conducted three days induction program "RICORRENZA'22". The induction program was mainly open to the students of different first year commerce and management for understanding about the different perspectives regarding the new curriculum, how to attain career etc.. and approximately 76 peoples were in attendance. The program was held in three days, on the first day there was two sessions on "GENERAL AWARENESS AND MOTIVATION" handled Sirajudheen Parambath(mentor and life skill trainer) and " ASPIRATION AND REDUCTION OF PEER PRESSURE" handled by Dr Mithin Anand (Asst Prof, Govt college physical education, Calicut) The second day the program was officially inaugurated by Dr V Anil Kumar(Vice chancellor, Thunchath ezhuthachan Malayalam university) and afternoon session

was "EFFECTIVE PARENTING" handled by Mr. Saji Mannarkad (senior civil police officer). The final day completely open to all students for showing their talents by performing different varieties of songs, dance, mime etc... During the session, attendees shared their doubts, opinions, thoughts and suggestions. Overall the programs was effective.