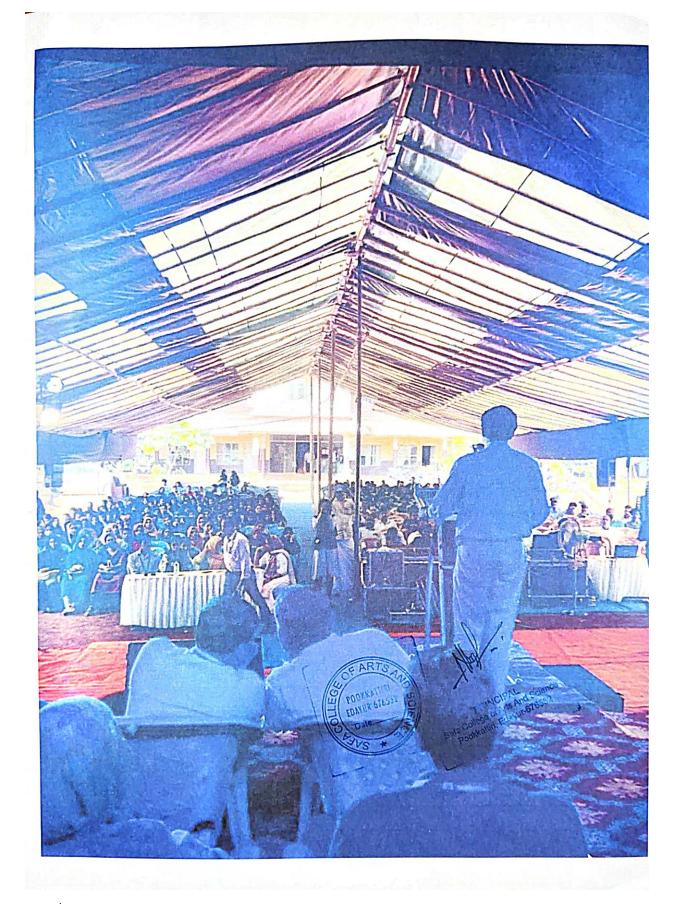

# OFFICIAL INAUGURATION

20<sup>th</sup> September Tuesday, 10.00AM

Inauguration:

**Dr. V Anil Kumar** (Vice Chancellor of Thunchath Ezhuthachan

Malayalam University)

### 20-09-2022

RICORRENZA-'22 OFFICIAL INAUGURATION & **EFFECTIVE PARENTING** 

Section: 1 (10.00AM to 11.00AM)

#### STUDENT INDUCTION PROGRAM INAUGURATION

Dr.V Anil Kumar

ce Chance for Tunchath Ezhuthachan Malayaram University

Section: 2 (11.00AM to 11.15AM)

STUDENT SUPPORT PROGRAM, AWARENESS ABOUT THE SCHOLARSHIP AND COLLEGE FACILITIES

PROGRAM COORDINATOR - ABDUL SHUKOOR P (IQAC CO-ORDINATOR)

CONTACT NUMBER: 9048165677

E-MAIL: departmentofcommerce.safa@gmail.com

On September 19th, 20th and 22nd P.G Department of commerce and management In Association with IQAC, had conducted three days induction program "RICORRENZA'22". The induction program was mainly open to the students of different first year commerce and management for understanding about the different perspectives regarding the new curriculum, how to attain career etc.. and approximately 76 peoples were in attendance. The program was held in three days, on the first day there was two sessions on "GENERAL AWARENESS AND MOTIVATION" handled Sirajudheen Parambath(mentor and life skill trainer) and " ASPIRATION AND REDUCTION OF PEER PRESSURE" handled by Dr Mithin Anand (Asst Prof, Govt college physical education, Calicut) The second day the program was officially inaugurated by Dr V Anil Kumar(Vice chancellor, Thunchath ezhuthachan Malayalam university) and afternoon session