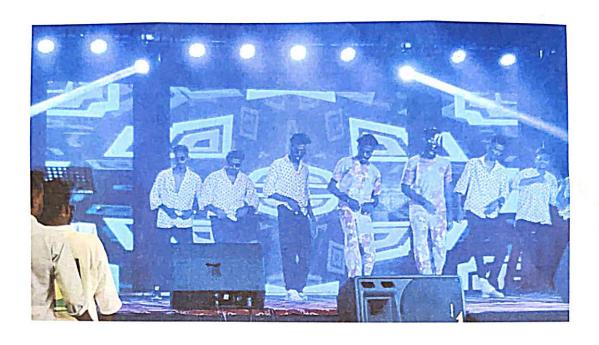

PROGRAM COORDINATOR - ABDUL SHUKOOR P (IQAC CO-ORDINATOR)

CONTACT NUMBER: 9048165677

E-MAIL: departmentofcommerce.safa@gmail.com

On September 19th, 20th and 22nd P.G Department of commerce and management In Association with IQAC, had conducted three days induction program "RICORRENZA'22". The induction program was mainly open to the students of different first year commerce and management for understanding about the different perspectives regarding the new curriculum, how to attain career etc.. and approximately 76 peoples were in attendance. The program was held in three days, on the first day there was two sessions on "GENERAL AWARENESS AND MOTIVATION" handled Sirajudheen Parambath(mentor and life skill trainer) and " ASPIRATION AND REDUCTION OF PEER PRESSURE" handled by Dr Mithin Anand (Asst Prof, Govt college physical education, Calicut) The second day the program was officially inaugurated by Dr V Anil Kumar(Vice chancellor, Thunchath ezhuthachan Malayalam university) and afternoon session

was "EFFECTIVE PARENTING" handled by Mr. Saji Mannarkad (senior civil police officer). The final day completely open to all students for showing their talents by performing different varieties of songs, dance, mime etc... During the session, attendees shared their doubts, opinions, thoughts and suggestions. Overall the programs was effective.