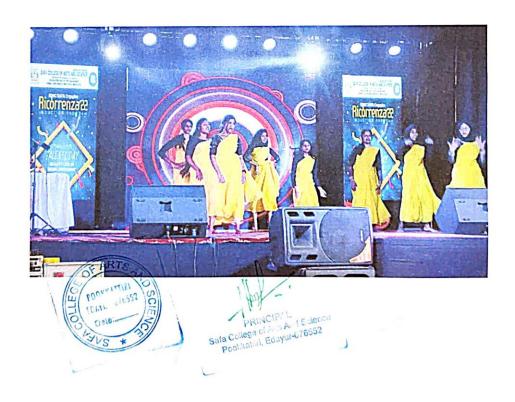

PROGRAM COORDINATOR - ABDUL SHUKOOR P (IQAC CO-ORDINATOR)

CONTACT NUMBER: 9048165677

E-MAIL: departmentofcommerce.safa@gmail.com

On September 19th, 20th and 22nd P.G Department of commerce and management In Association with IQAC, had conducted three days induction program "RICORRENZA'22". The induction program was mainly open to the students of different first year commerce and management for understanding about the different perspectives regarding the new curriculum, how to attain career etc.. and approximately 76 peoples were in attendance. The program was held in three days, on the first day there was two sessions on "GENERAL AWARENESS AND MOTIVATION" handled Sirajudheen Parambath(mentor and life skill trainer) and " ASPIRATION AND REDUCTION OF PEER PRESSURE" handled by Dr Mithin Anand (Asst Prof, Govt college physical education, Calicut) The second day the program was officially inaugurated by Dr V Anil Kumar(Vice chancellor, Thunchath ezhuthachan Malayalam university) and afternoon session

was "EFFECTIVE PARENTING" handled by Mr. Saji Mannarkad (senior civil police officer). The final day completely open to all students for showing their talents by performing different varieties of songs, dance, mime etc... During the session, attendees shared their doubts, opinions, thoughts and suggestions. Overall the programs was effective.