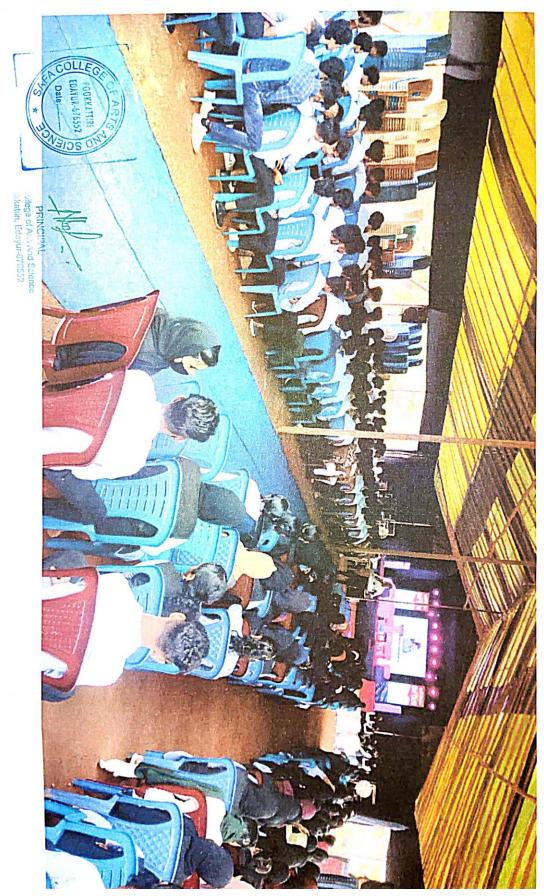

## SAFA COLLEGE OF ARTS AND SCIENCE POST EVENT SUMMARY REPORT

NAME OF THE EVENT: INDUCTION PROGRAMME

#### **RICORRENZA'22**

DATE OF EVENTS: 19/09/2022, 20/09/2022 & 22/09/2022

VENUE OF EVENT: COLLEGE AUDITORIUM

**NUMBER OF PERSON ATTENDING: 76** 

SPONSORING DEPARTMENT: P.G DEPARTMENT OF COMMERCE AND

MANAGEMENT IN ASSOCIATION WITH IQAC

PROGRAM COORDINATOR - ABDUL SHUKOOR P (IQAC CO-ORDINATOR)

CONTACT NUMBER: 9048165677

E-MAIL: departmentofcommerce.safa@gmail.com

On September 19th, 20th and 22nd P.G Department of commerce and management In Association with IQAC, had conducted three days induction program "RICORRENZA'22". The induction program was mainly open to the students of different first year commerce and management for understanding about the different perspectives regarding the new curriculum, how to attain career etc.. and approximately 76 peoples were in attendance. The program was held in three days, on the first day there was two sessions on "GENERAL AWARENESS AND MOTIVATION" handled Sirajudheen Parambath(mentor and life skill trainer) and " ASPIRATION AND REDUCTION OF PEER PRESSURE" handled by Dr Mithin Anand (Asst Prof, Govt college physical education, Calicut) The second day the program was officially inaugurated by Dr V Anil Kumar(Vice chancellor, Thunchath ezhuthachan Malayalam university) and afternoon session

was "EFFECTIVE PARENTING" handled by Mr. Saji Mannarkad (senior civil police officer). The final day completely open to all students for showing their talents by performing different varieties of songs, dance, mime etc... During the session, attendees shared their doubts, opinions, thoughts and suggestions. Overall the programs was effective.