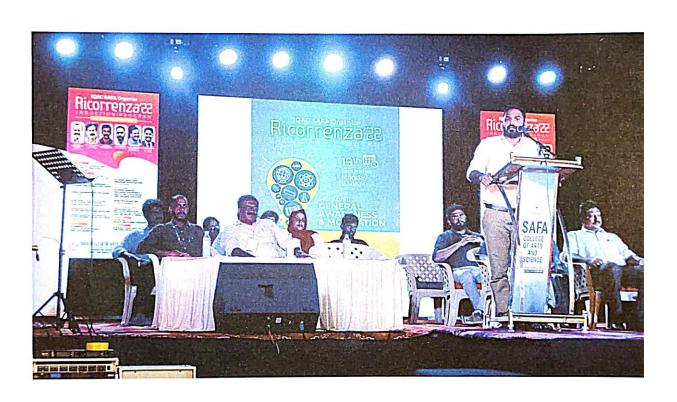

### 20-09-2022

RICORRENZA-'22 OFFICIAL INAUGURATION & **EFFECTIVE PARENTING** 

Section: 1 (10.00AM to 11.00AM)

#### STUDENT INDUCTION PROGRAM INAUGURATION

Dr.V Anil Kumar

ce Chance for Tunchath Ezhuthachan Malayaram University

Section: 2 (11.00AM to 11.15AM)

STUDENT SUPPORT PROGRAM, AWARENESS ABOUT THE SCHOLARSHIP AND COLLEGE FACILITIES

## SAFA COLLEGE OF ARTS AND SCIENCE POST EVENT SUMMARY REPORT

NAME OF THE EVENT: INDUCTION PROGRAMME

#### **RICORRENZA'22**

DATE OF EVENTS: 19/09/2022, 20/09/2022 & 22/09/2022

VENUE OF EVENT: COLLEGE AUDITORIUM

**NUMBER OF PERSON ATTENDING: 76** 

SPONSORING DEPARTMENT: P.G DEPARTMENT OF COMMERCE AND

MANAGEMENT IN ASSOCIATION WITH IQAC

PROGRAM COORDINATOR - ABDUL SHUKOOR P (IQAC CO-ORDINATOR)

CONTACT NUMBER: 9048165677

E-MAIL: departmentofcommerce.safa@gmail.com

On September 19th, 20th and 22nd P.G Department of commerce and management In Association with IQAC, had conducted three days induction program "RICORRENZA'22". The induction program was mainly open to the students of different first year commerce and management for understanding about the different perspectives regarding the new curriculum, how to attain career etc.. and approximately 76 peoples were in attendance. The program was held in three days, on the first day there was two sessions on "GENERAL AWARENESS AND MOTIVATION" handled Sirajudheen Parambath(mentor and life skill trainer) and " ASPIRATION AND REDUCTION OF PEER PRESSURE" handled by Dr Mithin Anand (Asst Prof, Govt college physical education, Calicut) The second day the program was officially inaugurated by Dr V Anil Kumar(Vice chancellor, Thunchath ezhuthachan Malayalam university) and afternoon session

was "EFFECTIVE PARENTING" handled by Mr. Saji Mannarkad (senior civil police officer). The final day completely open to all students for showing their talents by performing different varieties of songs, dance, mime etc... During the session, attendees shared their doubts, opinions, thoughts and suggestions. Overall the programs was effective.