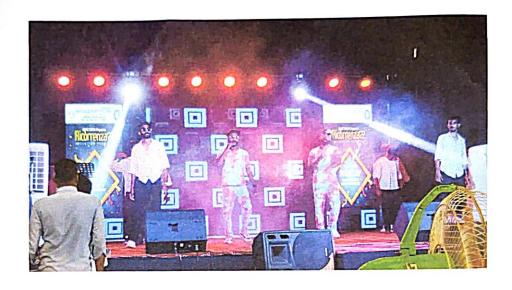

PROGRAM COORDINATOR - ABDUL SHUKOOR P (IQAC CO-ORDINATOR)

CONTACT NUMBER: 9048165677

E-MAIL: departmentofcommerce.safa@gmail.com

On September 19th, 20th and 22nd P.G Department of commerce and management In Association with IQAC, had conducted three days induction program "RICORRENZA'22". The induction program was mainly open to the students of different first year commerce and management for understanding about the different perspectives regarding the new curriculum, how to attain career etc.. and approximately 76 peoples were in attendance. The program was held in three days, on the first day there was two sessions on "GENERAL AWARENESS AND MOTIVATION" handled Sirajudheen Parambath(mentor and life skill trainer) and " ASPIRATION AND REDUCTION OF PEER PRESSURE" handled by Dr Mithin Anand (Asst Prof, Govt college physical education, Calicut) The second day the program was officially inaugurated by Dr V Anil Kumar(Vice chancellor, Thunchath ezhuthachan Malayalam university) and afternoon session

was "EFFECTIVE PARENTING" handled by Mr. Saji Mannarkad (senior civil police officer). The final day completely open to all students for showing their talents by performing different varieties of songs, dance, mime etc... During the session, attendees shared their doubts, opinions, thoughts and suggestions. Overall the programs was effective.