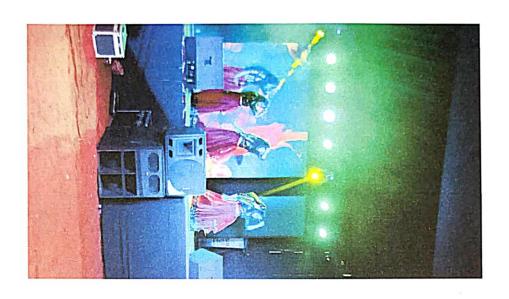

PROGRAM COORDINATOR - ABDUL SHUKOOR P (IQAC CO-ORDINATOR)

CONTACT NUMBER: 9048165677

E-MAIL: departmentofcommerce.safa@gmail.com

On September 19th, 20th and 22nd P.G Department of commerce and management In Association with IQAC, had conducted three days induction program "RICORRENZA'22". The induction program was mainly open to the students of different first year commerce and management for understanding about the different perspectives regarding the new curriculum, how to attain career etc.. and approximately 76 peoples were in attendance. The program was held in three days, on the first day there was two sessions on "GENERAL AWARENESS AND MOTIVATION" handled Sirajudheen Parambath(mentor and life skill trainer) and " ASPIRATION AND REDUCTION OF PEER PRESSURE" handled by Dr Mithin Anand (Asst Prof, Govt college physical education, Calicut) The second day the program was officially inaugurated by Dr V Anil Kumar(Vice chancellor, Thunchath ezhuthachan Malayalam university) and afternoon session

was "EFFECTIVE PARENTING" handled by Mr. Saji Mannarkad (senior civil police officer). The final day completely open to all students for showing their talents by performing different varieties of songs, dance, mime etc... During the session, attendees shared their doubts, opinions, thoughts and suggestions. Overall the programs was effective.