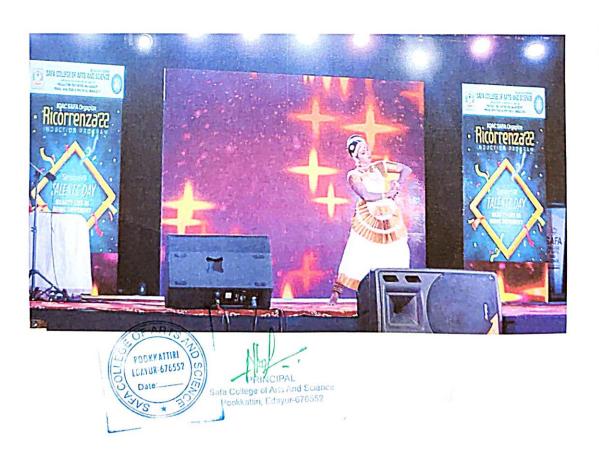

PROGRAM COORDINATOR - ABDUL SHUKOOR P (IQAC CO-ORDINATOR)

CONTACT NUMBER: 9048165677

E-MAIL: departmentofcommerce.safa@gmail.com

On September 19th, 20th and 22nd P.G Department of commerce and management In Association with IQAC, had conducted three days induction program "RICORRENZA'22". The induction program was mainly open to the students of different first year commerce and management for understanding about the different perspectives regarding the new curriculum, how to attain career etc.. and approximately 76 peoples were in attendance. The program was held in three days, on the first day there was two sessions on "GENERAL AWARENESS AND MOTIVATION" handled Sirajudheen Parambath(mentor and life skill trainer) and " ASPIRATION AND REDUCTION OF PEER PRESSURE" handled by Dr Mithin Anand (Asst Prof, Govt college physical education, Calicut) The second day the program was officially inaugurated by Dr V Anil Kumar(Vice chancellor, Thunchath ezhuthachan Malayalam university) and afternoon session

was "EFFECTIVE PARENTING" handled by Mr. Saji Mannarkad (senior civil police officer). The final day completely open to all students for showing their talents by performing different varieties of songs, dance, mime etc... During the session, attendees shared their doubts, opinions, thoughts and suggestions. Overall the programs was effective.