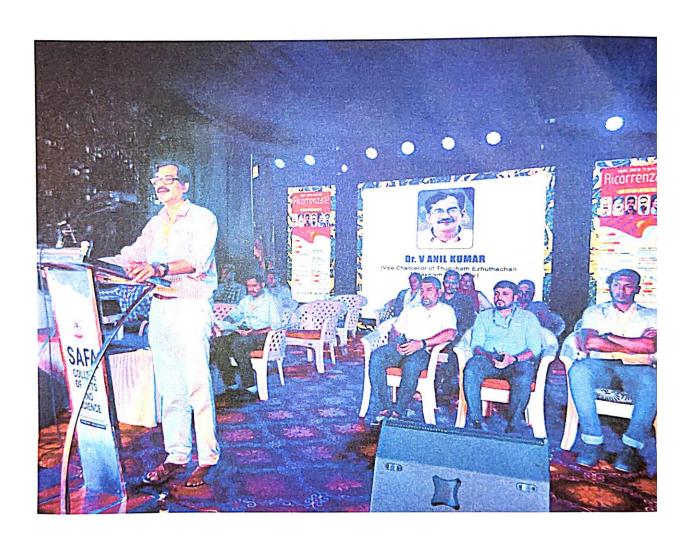

# OFFICIAL INAUGURATION

20<sup>th</sup> September Tuesday, 10.00AM

Inauguration:

**Dr. V Anil Kumar** (Vice Chancellor of Thunchath Ezhuthachan

Malayalam University)

### 20-09-2022

RICORRENZA-'22 OFFICIAL INAUGURATION & **EFFECTIVE PARENTING** 

Section: 1 (10.00AM to 11.00AM)

#### STUDENT INDUCTION PROGRAM INAUGURATION

Dr.V Anil Kumar

ce Chance for Tunchath Ezhuthachan Malayaram University

Section: 2 (11.00AM to 11.15AM)

STUDENT SUPPORT PROGRAM, AWARENESS ABOUT THE SCHOLARSHIP AND COLLEGE FACILITIES

PROGRAM COORDINATOR - ABDUL SHUKOOR P (IQAC CO-ORDINATOR)

CONTACT NUMBER: 9048165677

E-MAIL: departmentofcommerce.safa@gmail.com

On September 19th, 20th and 22nd P.G Department of commerce and management In Association with IQAC, had conducted three days induction program "RICORRENZA'22". The induction program was mainly open to the students of different first year commerce and management for understanding about the different perspectives regarding the new curriculum, how to attain career etc.. and approximately 76 peoples were in attendance. The program was held in three days, on the first day there was two sessions on "GENERAL AWARENESS AND MOTIVATION" handled Sirajudheen Parambath(mentor and life skill trainer) and " ASPIRATION AND REDUCTION OF PEER PRESSURE" handled by Dr Mithin Anand (Asst Prof, Govt college physical education, Calicut) The second day the program was officially inaugurated by Dr V Anil Kumar(Vice chancellor, Thunchath ezhuthachan Malayalam university) and afternoon session