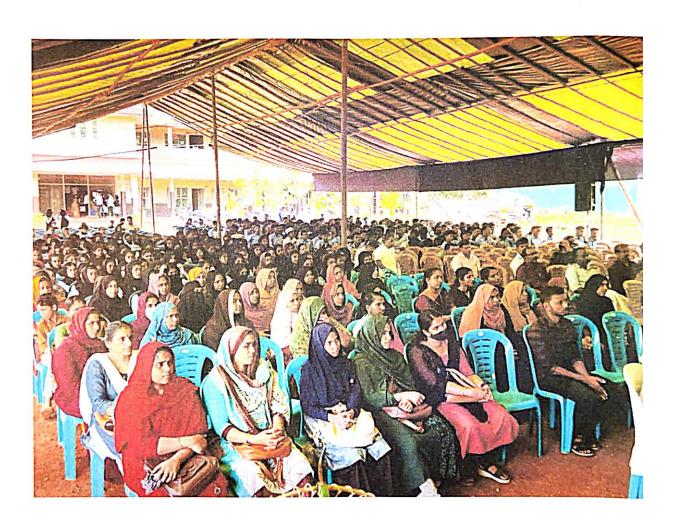

## SAFA COLLEGE OF ARTS AND SCIENCE POST EVENT SUMMARY REPORT

NAME OF THE EVENT: INDUCTION PROGRAMME

#### **RICORRENZA'22**

DATE OF EVENTS: 19/09/2022, 20/09/2022 & 22/09/2022

VENUE OF EVENT: COLLEGE AUDITORIUM

**NUMBER OF PERSON ATTENDING: 76** 

SPONSORING DEPARTMENT: P.G DEPARTMENT OF COMMERCE AND

MANAGEMENT IN ASSOCIATION WITH IQAC

PROGRAM COORDINATOR - ABDUL SHUKOOR P (IQAC CO-ORDINATOR)

CONTACT NUMBER: 9048165677

E-MAIL: departmentofcommerce.safa@gmail.com

On September 19th, 20th and 22nd P.G Department of commerce and management In Association with IQAC, had conducted three days induction program "RICORRENZA'22". The induction program was mainly open to the students of different first year commerce and management for understanding about the different perspectives regarding the new curriculum, how to attain career etc.. and approximately 76 peoples were in attendance. The program was held in three days, on the first day there was two sessions on "GENERAL AWARENESS AND MOTIVATION" handled Sirajudheen Parambath(mentor and life skill trainer) and " ASPIRATION AND REDUCTION OF PEER PRESSURE" handled by Dr Mithin Anand (Asst Prof, Govt college physical education, Calicut) The second day the program was officially inaugurated by Dr V Anil Kumar(Vice chancellor, Thunchath ezhuthachan Malayalam university) and afternoon session

was "EFFECTIVE PARENTING" handled by Mr. Saji Mannarkad (senior civil police officer). The final day completely open to all students for showing their talents by performing different varieties of songs, dance, mime etc... During the session, attendees shared their doubts, opinions, thoughts and suggestions. Overall the programs was effective.