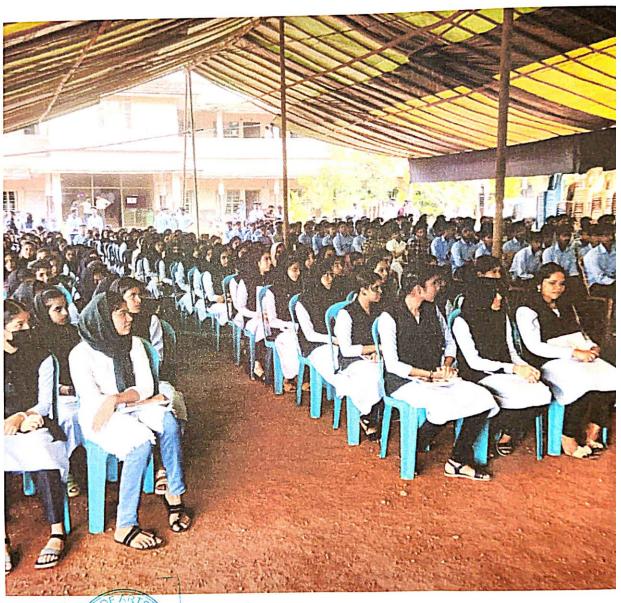

## SAFA COLLEGE OF ARTS AND SCIENCE POST EVENT SUMMARY REPORT

NAME OF THE EVENT: INDUCTION PROGRAMME

#### **RICORRENZA'22**

DATE OF EVENTS: 19/09/2022, 20/09/2022 & 22/09/2022

VENUE OF EVENT: COLLEGE AUDITORIUM

**NUMBER OF PERSON ATTENDING: 76** 

SPONSORING DEPARTMENT: P.G DEPARTMENT OF COMMERCE AND

MANAGEMENT IN ASSOCIATION WITH IQAC

PROGRAM COORDINATOR - ABDUL SHUKOOR P (IQAC CO-ORDINATOR)

CONTACT NUMBER: 9048165677

E-MAIL: departmentofcommerce.safa@gmail.com

On September 19th, 20th and 22nd P.G Department of commerce and management In Association with IQAC, had conducted three days induction program "RICORRENZA'22". The induction program was mainly open to the students of different first year commerce and management for understanding about the different perspectives regarding the new curriculum, how to attain career etc.. and approximately 76 peoples were in attendance. The program was held in three days, on the first day there was two sessions on "GENERAL AWARENESS AND MOTIVATION" handled Sirajudheen Parambath(mentor and life skill trainer) and " ASPIRATION AND REDUCTION OF PEER PRESSURE" handled by Dr Mithin Anand (Asst Prof, Govt college physical education, Calicut) The second day the program was officially inaugurated by Dr V Anil Kumar(Vice chancellor, Thunchath ezhuthachan Malayalam university) and afternoon session

was "EFFECTIVE PARENTING" handled by Mr. Saji Mannarkad (senior civil police officer). The final day completely open to all students for showing their talents by performing different varieties of songs, dance, mime etc... During the session, attendees shared their doubts, opinions, thoughts and suggestions. Overall the programs was effective.