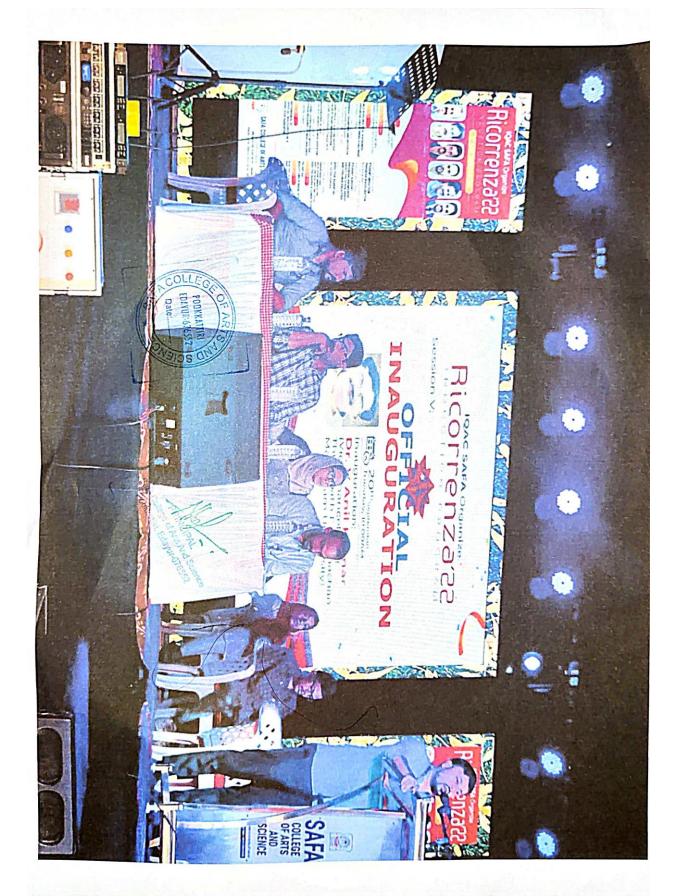

# OFFICIAL INAUGURATION

20<sup>th</sup> September Tuesday, 10.00AM

Inauguration:

**Dr. V Anil Kumar** (Vice Chancellor of Thunchath Ezhuthachan

Malayalam University)

### 20-09-2022

RICORRENZA-'22 OFFICIAL INAUGURATION & **EFFECTIVE PARENTING** 

Section: 1 (10.00AM to 11.00AM)

PROGRAM COORDINATOR - ABDUL SHUKOOR P (IQAC CO-ORDINATOR)

CONTACT NUMBER: 9048165677

E-MAIL: departmentofcommerce.safa@gmail.com

On September 19th, 20th and 22nd P.G Department of commerce and management In Association with IQAC, had conducted three days induction program "RICORRENZA'22". The induction program was mainly open to the students of different first year commerce and management for understanding about the different perspectives regarding the new curriculum, how to attain career etc.. and approximately 76 peoples were in attendance. The program was held in three days, on the first day there was two sessions on "GENERAL AWARENESS AND MOTIVATION" handled Sirajudheen Parambath(mentor and life skill trainer) and " ASPIRATION AND REDUCTION OF PEER PRESSURE" handled by Dr Mithin Anand (Asst Prof, Govt college physical education, Calicut) The second day the program was officially inaugurated by Dr V Anil Kumar(Vice chancellor, Thunchath ezhuthachan Malayalam university) and afternoon session