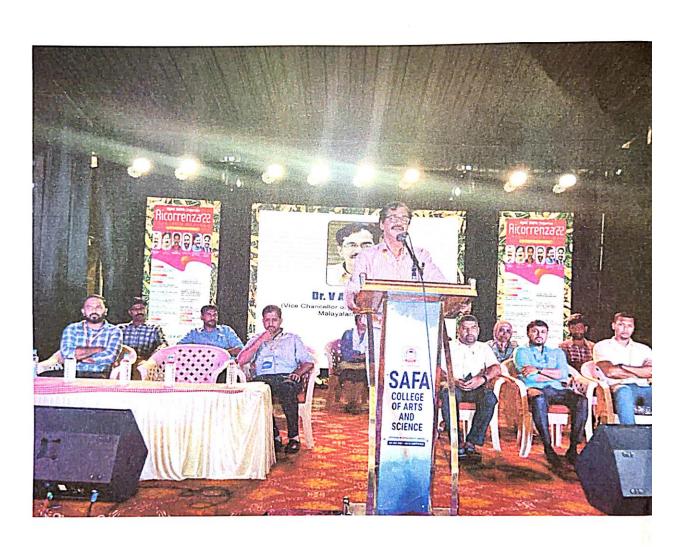

# OFFICIAL INAUGURATION

20<sup>th</sup> September Tuesday, 10.00AM

Inauguration:

**Dr. V Anil Kumar** (Vice Chancellor of Thunchath Ezhuthachan

Malayalam University)

### 20-09-2022

RICORRENZA-'22 OFFICIAL INAUGURATION & **EFFECTIVE PARENTING** 

Section: 1 (10.00AM to 11.00AM)

#### STUDENT INDUCTION PROGRAM INAUGURATION

Dr.V Anil Kumar

ce Chance for Tunchath Ezhuthachan Malayaram University

Section: 2 (11.00AM to 11.15AM)

STUDENT SUPPORT PROGRAM, AWARENESS ABOUT THE SCHOLARSHIP AND COLLEGE FACILITIES

PROGRAM COORDINATOR - ABDUL SHUKOOR P (IQAC CO-ORDINATOR)

CONTACT NUMBER: 9048165677

E-MAIL: departmentofcommerce.safa@gmail.com

On September 19th, 20th and 22nd P.G Department of commerce and management In Association with IQAC, had conducted three days induction program "RICORRENZA'22". The induction program was mainly open to the students of different first year commerce and management for understanding about the different perspectives regarding the new curriculum, how to attain career etc.. and approximately 76 peoples were in attendance. The program was held in three days, on the first day there was two sessions on "GENERAL AWARENESS AND MOTIVATION" handled Sirajudheen Parambath(mentor and life skill trainer) and " ASPIRATION AND REDUCTION OF PEER PRESSURE" handled by Dr Mithin Anand (Asst Prof, Govt college physical education, Calicut) The second day the program was officially inaugurated by Dr V Anil Kumar(Vice chancellor, Thunchath ezhuthachan Malayalam university) and afternoon session